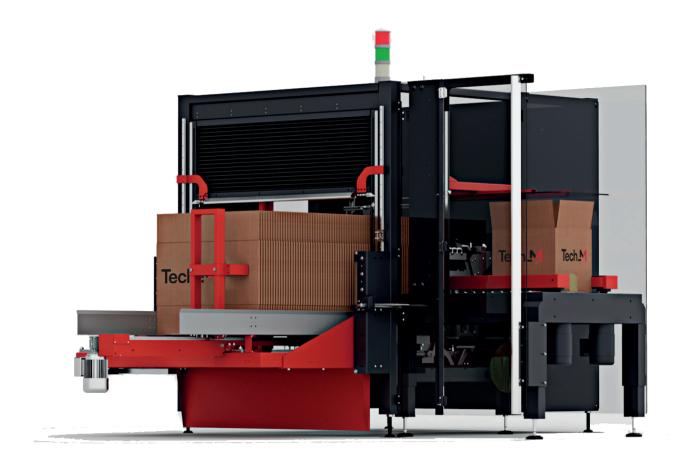

## Case erector **BATEC**

The BATEC automatic case former provides a solution for a wide range of cases in the market in one machine, accommodating a broad array of formats. It is easy to operate and adjust, with a touch screen featuring an intuitive graphic menu to simplify the user's work. Maximum precision in every movement to ensure high productivity and quality.